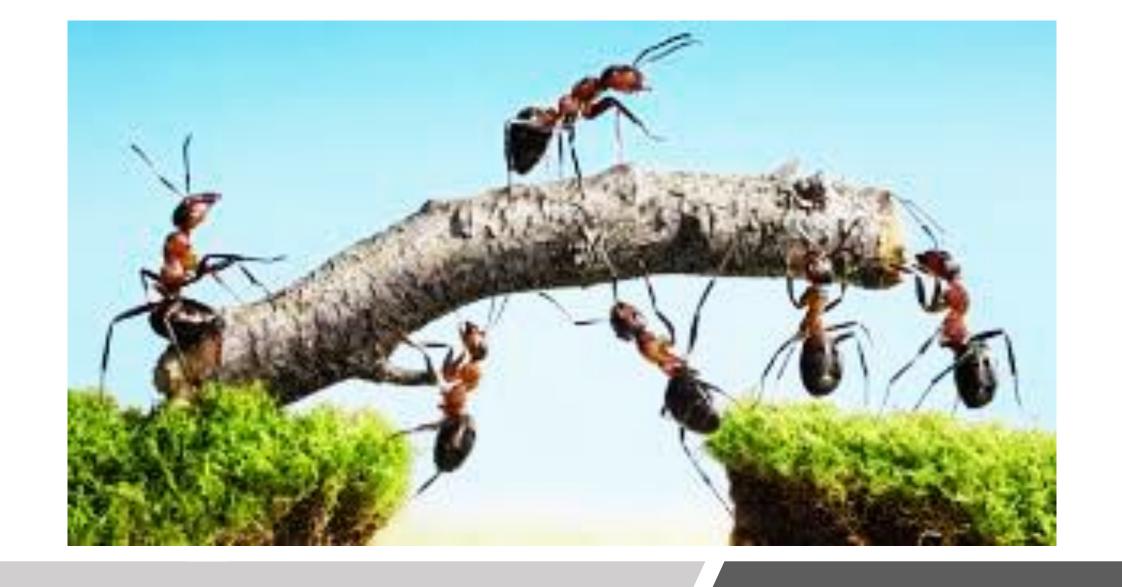

# Has times when they need support

Every member in a team . . .

If you want to go far enough, go in a group

If you want to go fast, you go alone.

### Lets go together