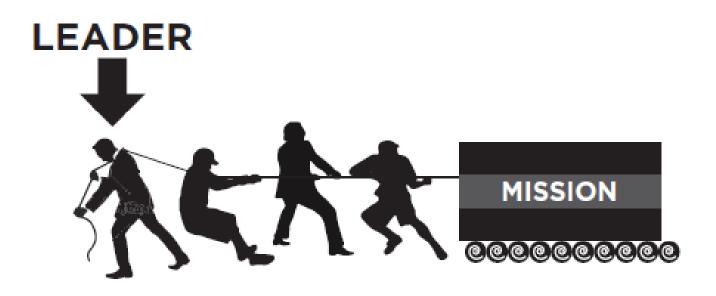

# Leader "Let's Go!"

#### **Fulfilling Mission:**

skills + knowledge > a stronger outcome towards the mission

people + enthusiasm + support > complete the mission