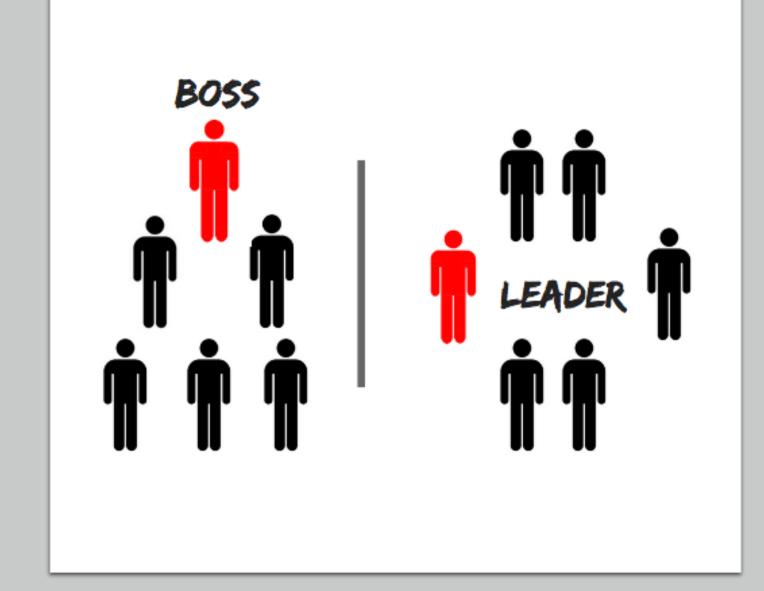

# DO YOU KNOW YOUR POSITION HERE?

LEADER or MANAGER

#### Manager X Leaders

Administers

Innovates

Does Things Right Does The Right
Thing

Investigates

**Maintains** 

**Develops** 

may ask HOW and WHEN