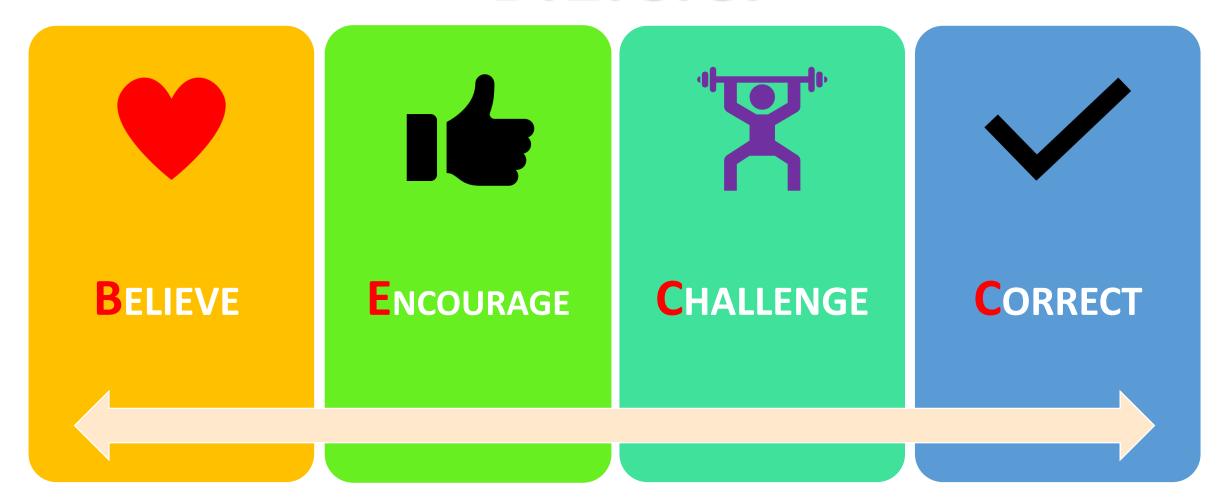

ductivity

**Dubai. October 24-26, 2019** 

## Are you A leader





# DO YOU KNOW YOUR POSITION HERE?

LEADER or MANAGER





### LEADERSHIP

in CSSD

defined as



A process whereby an individual influences a group of individuals to achieve a common goal.



Requires leader to drive the department in the right direction,



Navigate and overcome challenges, and guide staff along the way.



### **MANAGEMENT**

Is the production of acceptable results within Known constraints and conditions.

- **➤** Manager is a positional equity.
- **➤** Management is not leadership.



Sterilization technicians work as body organs. Each organ has a function associated with other organs



### ABC for Leaders



A Attitude

B Behaviour

C Communication skills

#### The Leader's basic approach

B.E.C.C.



#### **CSSD Leaders:**

- Are not above the followers
- Are not better than followers
- Are interactive with internal team members and external stakeholder



#### Leadership skills are highlight with:



#### **CSSD**

Manager

Responsible

for .....

- Design and implementation of PP
- Work Schedules
- Record keeping
- Customer Service
- Decision Making
- Time management
- -Conflict Management
- Work Simplification

#### Manager X Leaders

Administers

Innovates

Does Things Right Does The Right
Thing

Investigates

**Maintains** 

**Develops** 

may ask HOW and WHEN

**Imitates** 

**Originates** 







# Leader "Let's Go!"

#### The Impact of Leadership on CSSD Teamwork

- Leading a group of certified SPD technicians working together and providing their expertise and knowledge to ac