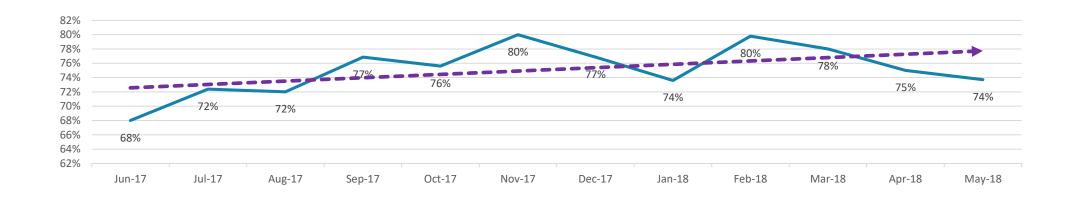

#### Compliance rate with SSI-Antibiotic prophylaxis protocol

Compliance Rate with SSI Antibiotic Prophylaxis Protocol

→ Linear (Compliance Rate with SSI Antibiotic Prophylaxis Protocol)

First healthcare institution in Lebanon to be a committed partner with the **Patient Safety Movement Foundation in 2018** 