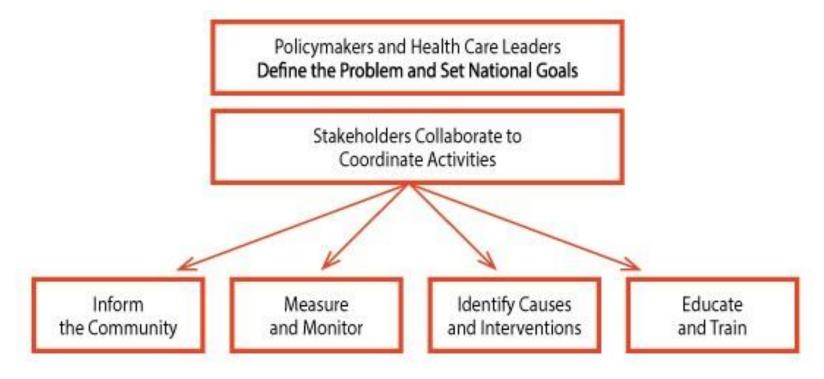

## Challenges affecting patient safety in Lebanon

- Lack of explicit national quality improvement and patient safety policies
- Absence of a national sets of standardized and comparable indicators for hospital performance benchmarking and improvement
- No legislative mandates to report on a national set of standardized performance indicators for benchmarking and quality improvement 4,5
- Absence of system approach
- Blame culture

#### RECOMMENDATIONS

- 1. Enhance clinical governance through the integration of evidence-based clinical guidelines, education and training of providers, and conducting audits and performance appraisals
- 2. Develop and implement **policies** that promote **anonymous** incident **reporting** at the organizational and national level
- 3. Revise and update current **accreditation systems** to ensure patient safety goals, indicators and training requirement are explicit in the standards and integrated in the contractual arrangements
- 4. Empower patients to enhance quality of care and patient safety