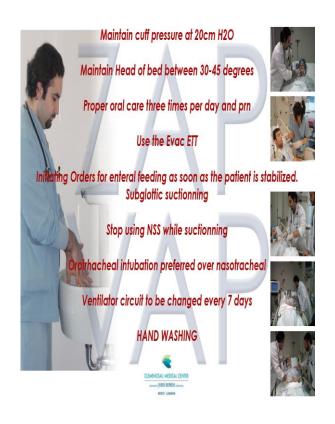

#### The Current Process

- Guidelines for the prevention of ventilator-associated pneumonia where implemented:
- 1- Maintain cuff pressure at 20cm H2O
- 2- Maintain Head of bed between 30-45 degrees.
- 3- Proper oral care three times per day and prn
- 4- Initiating Orders for enteral feeding as soon as the patient is stabilized.
- 5- Subglottic suctionning.
- 6- Use the Evac ETT
- 7- Stop using NSS while suctionning.
- 8- Orotrhacheal intubation preferred over nasotracheal.
- 9- Ventilator circuit not to be changed on the basis of duration use.
- 10- HAND WASHING