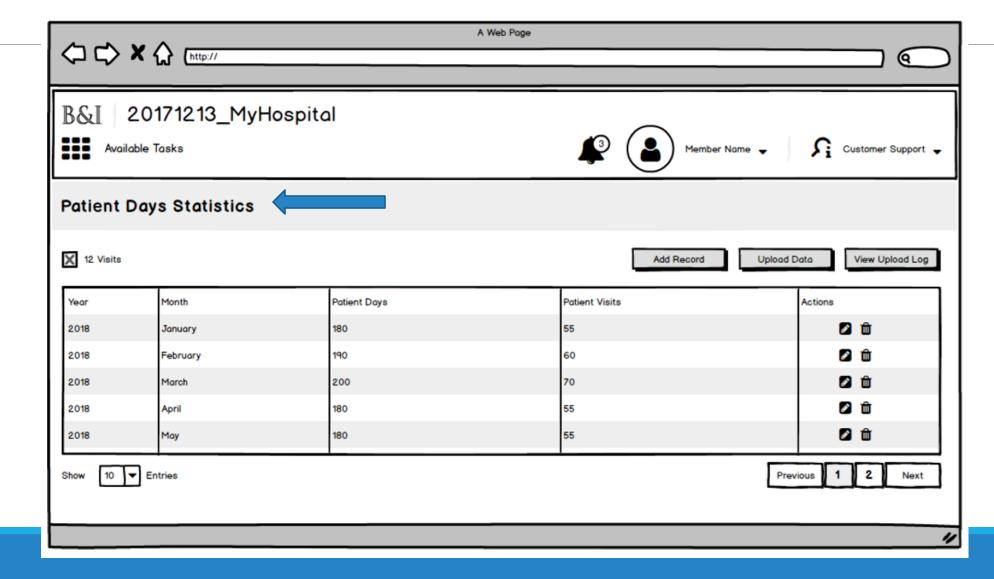

# Creating the Electronic "Safety Portal"

# Safety Portal

### **❖**Purpose :

- •Acts as a comprehensive tool and reference guide for hospitals for collection, aggregation, and analysis of data in a standardized manner.
- •Identifies incorrect /invalid data / outliers that can impact the results of the indicators and skew results and allows hospitals to correct the data.
- Provides a measure of quality and patient safety.
- •Improves insight into the results by providing comparisons with similar organizations and also comparisons over time in the same organization.
- •Allows the hospital to graphically present the data in charts / graphs which can be circulated to all units
- ■Aids hospitals to identify the high priority areas for improvement in quality and patient safety 6,7,8

# Safety Portal ... Cont'd

## Performance Indicators

- 1) Percentage of correct patient identification
- 2) Falls per 1000 patient days
- 3) Falls with injury per 1000 patient days
- 4) Hospital acquired pressure ulcers rate
- 5) Rate of compliance with WHO surgical safety checklist
- 6) Medication Errors per 1000 patient days
- 7) Medication Near Misses per 1000 patient days
- 8) Incidence of Healthcare associated infections (HAI)
- 9) Blood Transfusion Reactions