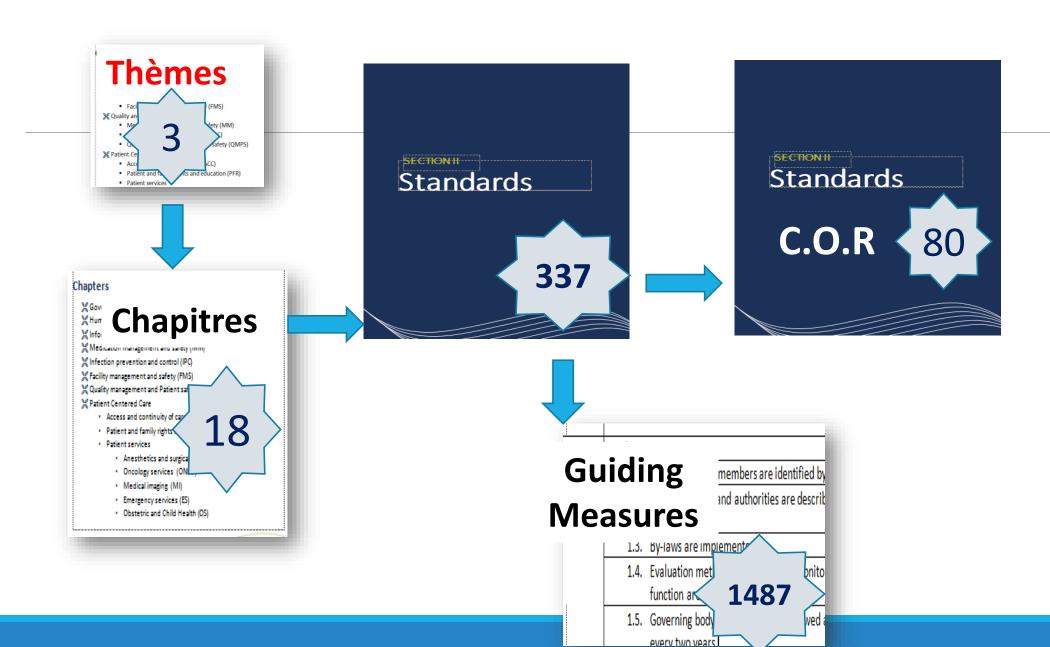

### Lebanese Hospital Accreditation History

### LEBANESE ACCREDITATION STANDARDS

**Expert Involvement** 

| Théme 1: Hospital Management 4 CHAPITRES          |                                |      |  |
|---------------------------------------------------|--------------------------------|------|--|
| 1                                                 | Governance and Leadership      | GL   |  |
| 2                                                 | Human Capital                  | НС   |  |
| 3                                                 | Information Management         | IM   |  |
| 4                                                 | Facility management and safety | FMS  |  |
| Théme 2: Quality and Risk Management  3 chapitres |                                |      |  |
| 1 Medication management and safety                |                                | MM   |  |
| 2 Infection prevention and control                |                                | IPC  |  |
| 3 Quality management and Patient safety           |                                | QMPS |  |
|                                                   |                                |      |  |