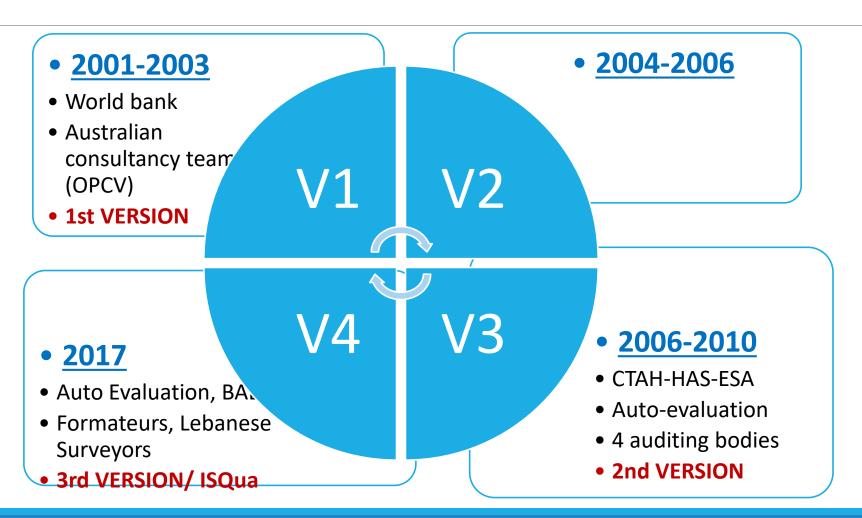

### Lebanese Hospital Accreditation History

### LEBANESE ACCREDITATION STANDARDS

**Expert Involvement** 

| Théme 1: Hospital Management 4 CHAPITRES          |                                |      |  |
|---------------------------------------------------|--------------------------------|------|--|
| 1                                                 | Governance and Leadership      | GL   |  |
| 2                                                 | Human Capital                  | НС   |  |
| 3                                                 | Information Management         | IM   |  |
| 4                                                 | Facility management and safety | FMS  |  |
| Théme 2: Quality and Risk Management  3 chapitres |                                |      |  |
| 1 Medication management and safety                |                                | MM   |  |
| 2 Infection prevention and control                |                                | IPC  |  |
| 3 Quality management and Patient safety           |                                | QMPS |  |
|                                                   |                                |      |  |