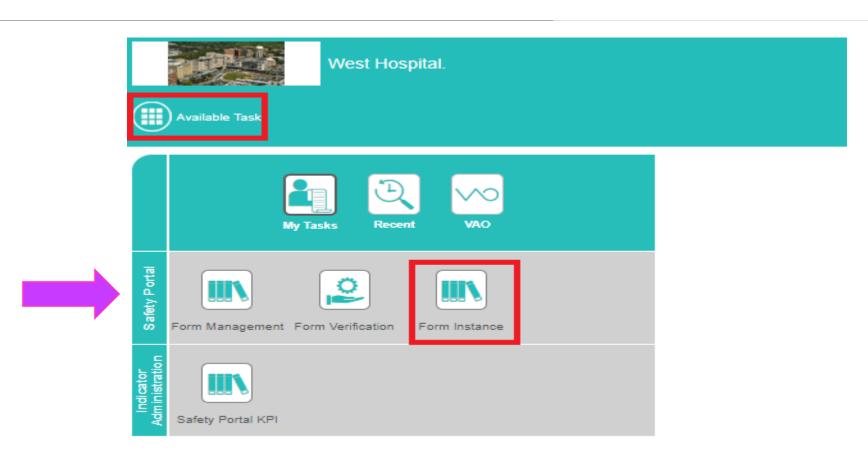

# Creating the Electronic "Safety Portal"

# Safety Portal

### **❖**Purpose :

- •Acts as a comprehensive tool and reference guide for hospitals for collection, aggregation, and analysis of data in a standardized manner.
- •Identifies incorrect /invalid data / outliers that can impact the results of the indicators and skew results and allows hospitals to correct the data.
- Provides a measure of quality and patient safety.
- •Improves insight into the results by providing comparisons with similar organizations and also comparisons over time in the same organization.
- •Allows the hospital to graphically present the data in charts / graphs which can be circulated to all units
- ■Aids hospitals to identify the high priority areas for improvement in quality and patient safety 6,7,8