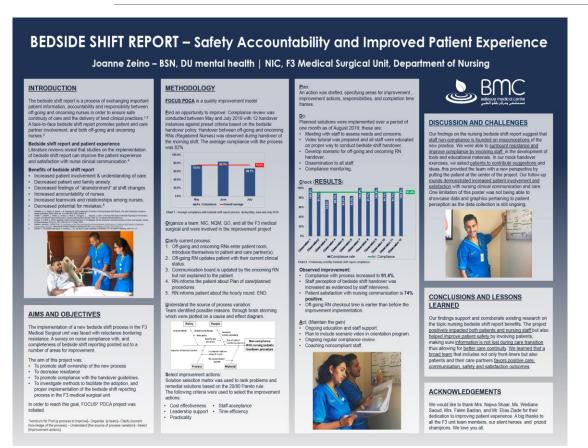

#### Bellevue Medical Center, Lebanon

- Implementation of Patient safety
   Walk rounds as per IHI
   recommendations
- 2. Implementation of Bedside Shift report to improve handover communication and reduce communication errors.