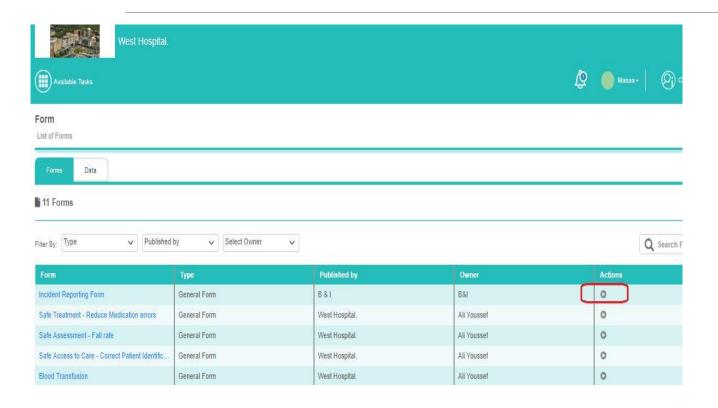

# Creating the Electronic "Safety Portal"

# Safety Portal

### **❖**Purpose :

- •Acts as a comprehensive tool and reference guide for hospitals for collection, aggregation, and analysis of data in a standardized manner.
- •Identifies incorrect /invalid data / outliers that can impact the results of the indicators and skew results and allows hospitals to correct the data.
- Provides a measure of quality and patient safety.
- •Improves insight into the results by providing comparisons with similar organizations and also comparisons over time in the same organization.
- •Allows the hospital to graphically present the data in charts / graphs which can be circulated to all units
- ■Aids hospitals to identify the high priority areas for improvement in quality and patient safety 6,7,8

# Safety Portal: QI Program & Incident reporting tool

| Details of the Incident                                                                               | Affected Person                                                                                                                                                                                                                                                                                                                                                 |  |
|-------------------------------------------------------------------------------------------------------|-----------------------------------------------------------------------------------------------------------------------------------------------------------------------------------------------------------------------------------------------------------------------------------------------------------------------------------------------------------------|--|
| Date of Occurence: *                                                                                  | Person:                                                                                                                                                                                                                                                                                                                                                         |  |
| 12/12/2017                                                                                            | ○ Patient ● Staff ○ Others                                                                                                                                                                                                                                                                                                                                      |  |
| Time of Occurrence:                                                                                   | Name:                                                                                                                                                                                                                                                                                                                                                           |  |
| 14:12:22                                                                                              | John Smith                                                                                                                                                                                                                                                                                                                                                      |  |
| Location of The Incident:                                                                             | DOB:                                                                                                                                                                                                                                                                                                                                                            |  |
| ER                                                                                                    | 14/12/1964                                                                                                                                                                                                                                                                                                                                                      |  |
| Discovery Date and Time:                                                                              | Gender:                                                                                                                                                                                                                                                                                                                                                         |  |
| 12/12/2017                                                                                            | Male O Female  MRN:                                                                                                                                                                                                                                                                                                                                             |  |
| Department Involved:                                                                                  |                                                                                                                                                                                                                                                                                                                                                                 |  |
|                                                                                                       | 14741254                                                                                                                                                                                                                                                                                                                                                        |  |
|                                                                                                       |                                                                                                                                                                                                                                                                                                                                                                 |  |
| Incident Type:<br>● Incident ○ Neor Miss ○ Sentinel Event                                             |                                                                                                                                                                                                                                                                                                                                                                 |  |
| Incident Type:                                                                                        |                                                                                                                                                                                                                                                                                                                                                                 |  |
| Incident Type:  Incident O Near Miss O Sentinel Event  What is the incident type?                     | What is the incident category?  O Incorrect Putent Identification O Breach of Identification Policy O Committed in Folian O Reporting /Receiving                                                                                                                                                                                                                |  |
| Incident Type:  Incident O Near Miss O Sentinel Event  What is the incident type?                     | What is the incident category?  O Incorrect Patient Identification O Duplicate Medical Record  O Breach of Identification Policy                                                                                                                                                                                                                                |  |
| Incident Type:  Incident Near Miss Sentinel Event  What is the incident type?                         | What is the incident category?  O Incorrect Patent Edentification O Duplicate Medical Record O Breach of Identification Policy  O Communication Follure  Reporting/Receiving Critical Results                                                                                                                                                                   |  |
| Incident Type:  Incident Near Miss Sentinel Event  What is the incident type?                         | What is the incident category?  Incorrect Potent Identification  Breach of Identification Policy  Communication Follure  Reporting/Receiving Critical Results  Niscommunication  No response to call  Handows-Incounted Pilesing                                                                                                                                |  |
| Incident Type:  Incident Neor Miss Sentinel Event  What is the incident type?                         | What is the incident category?  Incorrect Patent Identification Displace Medical Record Breach of Identification Policy  Communication Failure Reporting/Receiving Critical Results Miscommunication No response to call Handware-Inaccurate/Missing Information No Consent Service Delivery Problem Deloy to Provide Core Inadequate Pain Management           |  |
| What is the incident type?                                                                            | What is the incident category?  Incorrect Patent Identification Duplicate Medical Record  Breach of Identification Policy  Communication Foilure Reporting/Receiving Critical Results  Miscommunication No response to call Information Information Service Delivery Problem                                                                                    |  |
| Incident Type:  Incident Near Miss Sentinel Event  What is the incident type?  Putient Identification | What is the incident category?  Incorrect Potent Identification Breach of Identification Policy Communication Follure Paperting/Receiving Critical Results Niscommunication No response to call Handover-Incorporate/Nissing No Consent Service Delivery Problem Delay to Provide Core Indeequate Pain Management Indeequate Incompilete Assist Medical Advisor |  |

# Safety Portal ... Cont'd